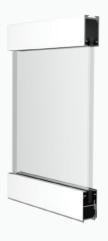

- $\rightarrow$  There are 2 ½" x 1 5/8" aluminum framing components available.
- → A two-piece lower track is available for efficient installation (with 1" overall tolerance).

- → Top and bottom runners are available for an efficient layout.
- → A center glazed pocket design is available for ½" glass (up to 40 STC).

- → Maximum height for the walls is 10′.
- → Engineered to work with multiple door types and the entire family of SYMBIO products.