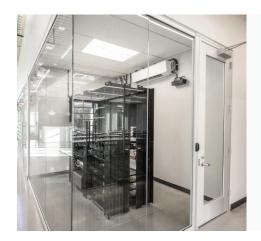

## 

- → Black powder coat finish
- → ½ clear tempered glass with privacy film
- → Frameless glass sliding door
- → Architectural door pull

- → Clear anodized finish
- → ½ clear tempered glass
- → Aluminum/glass framed swinging door
- → Mortise lockset with surface mounted closer and card reader