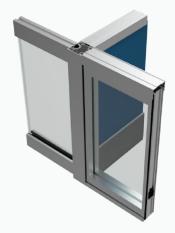

## -|- SYSTEM ATTRIBUTES

SYMBIO Frameless is a high performance center glazed system that focuses on maximizing the amount of exposed glass with minimal overall framework. Using a simple kit of parts assures a smooth installation with beautiful joints for an exquisite finish even your most discerning clients will love!

- $\rightarrow$  There are 2 ½" x 1 5/8" aluminum framing components available.
- → A two-piece lower track is available for efficient installation (with 1" overall tolerance).

- → Top and bottom runners are available for an efficient layout.
- → A center glazed pocket design is available for ½" glass (up to 40 STC).

- → Maximum height for the walls is 10′.
- → Engineered to work with multiple door types and the entire family of SYMBIO products.