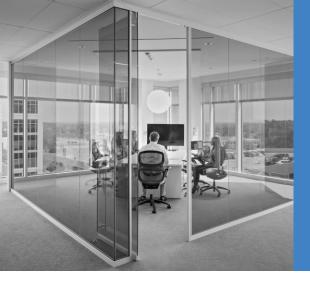

## FRAMELESS WALLS

More glass, less aluminum. SYMBIO Frameless is designed to maximize natural light and visual connectivity. The system transforms the close interaction of how buildings, employees, and the elements are coordinated in one living relationship.

## -|- SYSTEM ATTRIBUTES

SYMBIO Frameless is a high performance center glazed system that focuses on maximizing the amount of exposed glass with minimal overall framework. Using a simple kit of parts assures a smooth installation with beautiful joints for an exquisite finish even your most discerning clients will love!