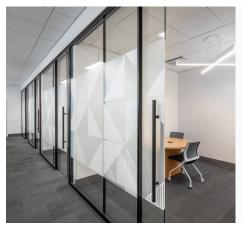

- → Black powder coat finish
- → ½ clear tempered glass with privacy film
- → Frameless glass sliding door/frameless glass sliding bi-parting doors
- → Frameless glass pivot door
- → Architectural door pull