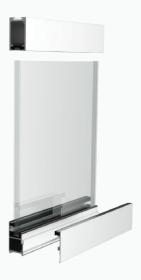

## 

- → Black powder coat finish
- → ½ clear tempered glass with privacy film
- → Frameless glass sliding door
- → Architectural door pull

- → Clear anodized finish
- → ½ clear tempered glass
- → Aluminum/glass framed swinging door
- → Mortise lockset with surface mounted closer and card reader