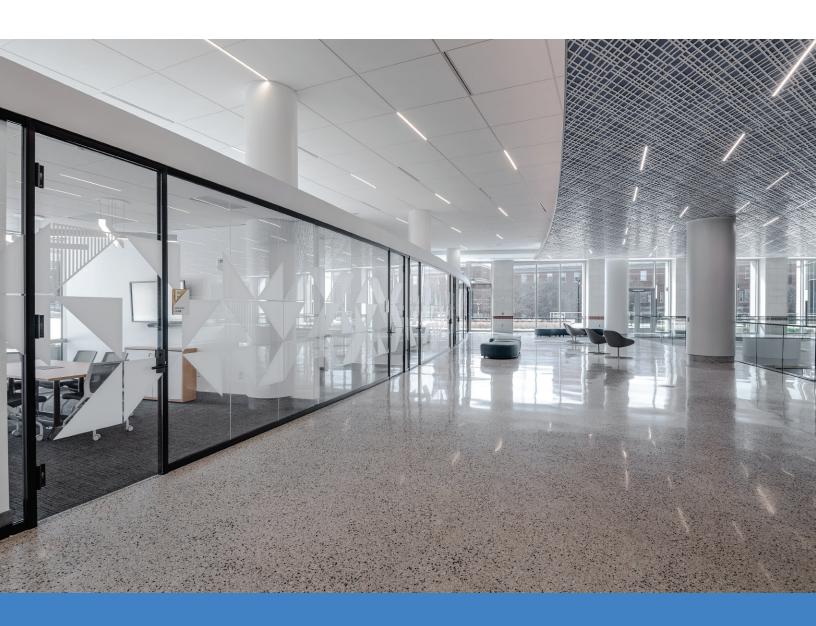

## FRAMELESS WALLS

More glass, less aluminum. SYMBIO Frameless is designed to maximize natural light and visual connectivity. The system transforms the close interaction of how buildings, employees, and the elements are coordinated in one living relationship.

## -|- SYSTEM ATTRIBUTES

SYMBIO Frameless is a high performance center glazed system that focuses on maximizing the amount of exposed glass with minimal overall framework. Using a simple kit of parts assures a smooth installation with beautiful joints for an exquisite finish even your most discerning clients will love!

- $\rightarrow$  There are 2 ½" x 1 5/8" aluminum framing components available.
- → A two-piece lower track is available for efficient installation (with 1" overall tolerance).

- → Top and bottom runners are available for an efficient layout.
- → A center glazed pocket design is available for ½" glass (up to 40 STC).

- → Maximum height for the walls is 10′.
- → Engineered to work with multiple door types and the entire family of SYMBIO products.