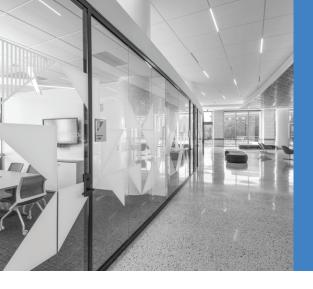

## 

- → Black powder coat finish
- → ½ clear tempered glass with privacy film
- → Frameless glass sliding door
- → Architectural door pull

- → Clear anodized finish
- → ½ clear tempered glass
- → Aluminum/glass framed swinging door
- → Mortise lockset with surface mounted closer and card reader

- → Black powder coat finish
- → ½ clear tempered glass with privacy film
- → Frameless glass sliding door/frameless glass sliding bi-parting doors
- → Frameless glass pivot door
- → Architectural door pull