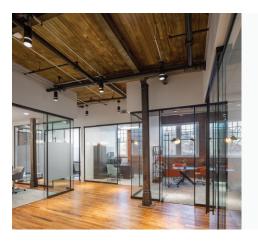

## FRAMELESS WALLS

More glass, less aluminum. SYMBIO Frameless is designed to maximize natural light and visual connectivity. The system transforms the close interaction of how buildings, employees, and the elements are coordinated in one living relationship.

## -|- SYSTEM ATTRIBUTES

SYMBIO Frameless is a high performance center glazed system that focuses on maximizing the amount of exposed glass with minimal overall framework. Using a simple kit of parts assures a smooth installation with beautiful joints for an exquisite finish even your most discerning clients will love!