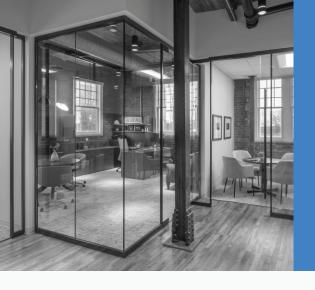

## 

- → Black powder coat finish
- → ½ clear tempered glass with privacy film
- → Frameless glass sliding door
- → Architectural door pull

- → Clear anodized finish
- → ½ clear tempered glass
- → Aluminum/glass framed swinging door
- → Mortise lockset with surface mounted closer and card reader

- → Black powder coat finish
- → ½ clear tempered glass with privacy film
- → Frameless glass sliding door/frameless glass sliding bi-parting doors
- → Frameless glass pivot door
- → Architectural door pull